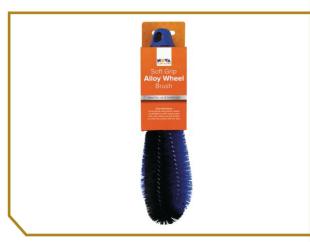

### PRODUCT DESCRIPTION

NOVA Deluxe Alloy Wheel Cleaning Brush has a comfortable soft grip for ease of use. It features a loop shaped brush head with blue & black nylon bristles that effective clean alloy wheels and can access the more difficult to reach places without scratching the surface lacquer. Can be used with all types of wheel cleaner.

### SPECIFICATION INFORMATION

Total Length including handle:26cm Handle length: 13cm

\* Image for illustrative purposes only.

| SIZE | PART NO | BARCODE       |
|------|---------|---------------|
|      | UNI218  | 5012465218581 |